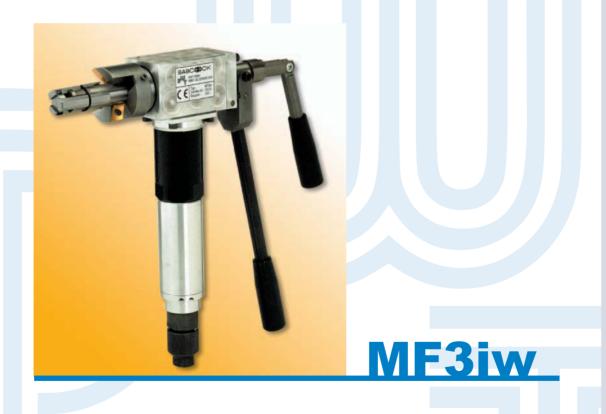

# **TUBE END MILLING UNIT**

**Made in Germany** 

- High cutting capacity
- Quick and secure clamping
- Rugged and compact type of construction
- Easy handling

### Field of application

The unit serves to machine and prepare welding edges on tubes, branches and headers. On steambloc boilers it is used for machining tube walls and cutting out welds. Having a low weight the unit is of very rugged design. Operated by one man only, it is well suited for use in the workshop and on site. Due to its extremely compact type of construction it can be readily used in confined space. Its high working speed and quick readiness alow economical manufacturing.

#### MF3iw with feed lever