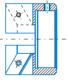

# **BLADE & TOOL TIP HOLDER**

with adjustable tools for tube end milling unit type MF3iw

091501105 HSS cutting tool tip 0°

091501028 HSS cutting tool tip 30°

091501106 HSS

091501108 HSS cutting tool tip 0° (TIN) cutting tool tip 30° (TIN)

091502141 HSS blade 0°

091502140 HSS blade 30°

091502162 10° - internal

091502163 8° - internal

091502135 10° - internal

091502160 DIN 2559-4

091502148 DIN 2559-3

091502154 **DBS 34-R3** 