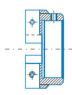

Blade holder can be used only with sleeve size 2 and system clamping set.

Blade holder can be used only with clamping sleeve size 1.

## **TOOL TIP HOLDER**

## for tube end milling unit type MF3iw

#### Cutting tool tip holder 0°



091501105 HSS cutting tool tip 0° cutting tool tip 0° (TIN)

091501106 HSS

#### **Cutting tool tip holder** 30°



091501028 HSS cutting tool tip 30°



091501108 HSS cutting tool tip 30° (TIN)

#### **Cutting tool tip holder** 45° - internal



091501187 HSS cutting tool tip 45° (TIN)

clamping sleeve 1



091501113 cutting tool tip holder 0° (Ø-internal 16 mm - Ø-outside 56 mm)



091501101 cutting tool tip holder 30° (Ø-internal 16 mm - Ø-outside 50 mm )



010007080 cutting tool tip holder 45° (Ø-internal 16 mm - Ø-outside 56 mm )

clamping sleeve 2



091501114 cutting tool tip holder 0° (Ø-internal 25 mm - Ø-outside 64 mm )



091501102 cutting tool tip holder 30° (Ø-internal 25 mm - Ø-outside 58 mm )



clamping sleeve 3



091501104 cutting tool tip holder 0° (Ø-internal 40 mm - Ø-outside 104 mm )



091501103 cutting tool tip holder 30° (Ø-internal 40 mm - Ø-outside 78 mm )





091501107 cutting tool tip holder 45° (Ø-internal 40 mm - Ø-outside 82 mm )

091501112 cutting tool tip holder 30° (Ø-internal 70 mm - Ø-outside 103 mm)