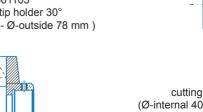

clamping sleeve 3

091501104 cutting tool tip holder 0° (Ø-internal 40 mm - Ø-outside 104 mm )

091501103 cutting tool tip holder 30° (Ø-internal 40 mm - Ø-outside 78 mm )

091501107 cutting tool tip holder 45° (Ø-internal 40 mm - Ø-outside 82 mm )