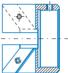

# **BLADE & TOOL TIP HOLDER**

with adjustable tools for tube end milling unit type MF3iw

091501105 HSS cutting tool tip 0°

091501028 HSS cutting tool tip 30°

091501106 HSS

091501108 HSS cutting tool tip 0° (TIN) cutting tool tip 30° (TIN)

091502138 cutting tool tip holder 0°

091502136 cutting tool tip holder 30°

Universal blade holder (Outside-Ø 101,6 mm) (Standard blade holder)

091502166 Blade holder for the clamping size 1 (Outside-Ø 62 mm)