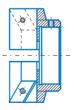

#### **Cutting tool tip holder** 30°

091501028 HSS cutting tool tip 30°

091501108 HSS cutting tool tip 30° (TIN)

#### **Cutting tool tip holder** 45° - internal

091501187 HSS cutting tool tip 45° (TIN)

clamping sleeve 1

091501113 cutting tool tip holder 0° (Ø-internal 16 mm - Ø-outside 56 mm)

091501101 cutting tool tip holder 30° (Ø-internal 16 mm - Ø-outside 50 mm )