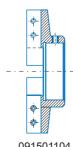

clamping sleeve 3

091501104 cutting tool tip holder 0° (Ø-internal 40 mm - Ø-outside 104 mm )

091501103 cutting tool tip holder 30° (Ø-internal 40 mm - Ø-outside 78 mm )

091501107 cutting tool tip holder 45° (Ø-internal 40 mm - Ø-outside 82 mm )