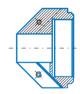

#### **Cutting tool tip holder** 45° - internal

091501187 HSS cutting tool tip 45° (TIN)

clamping sleeve 1

091501113 cutting tool tip holder 0° (Ø-internal 16 mm - Ø-outside 56 mm)

091501101 cutting tool tip holder 30° (Ø-internal 16 mm - Ø-outside 50 mm )

010007080 cutting tool tip holder 45° (Ø-internal 16 mm - Ø-outside 56 mm )

clamping sleeve 2

091501114 cutting tool tip holder 0° (Ø-internal 25 mm - Ø-outside 64 mm )

091501102 cutting tool tip holder 30° (Ø-internal 25 mm - Ø-outside 58 mm )

clamping sleeve 3

091501104 cutting tool tip holder 0° (Ø-internal 40 mm - Ø-outside 104 mm )

091501103 cutting tool tip holder 30° (Ø-internal 40 mm - Ø-outside 78 mm )

091501107 cutting tool tip holder 45° (Ø-internal 40 mm - Ø-outside 82 mm )