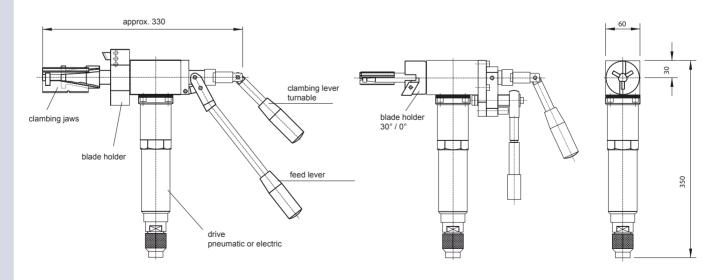

## Working range:

Tube outside diameter: min. 18 mm

max. 101,6 mm

Tube wall thickness: max. 15 mm

Form of weld: I, V or special form

Spindle stroke: 20 mm

## Clamping range:

Tube inside diameter: min. 16,2 mm

max. 96 mm

Feed: manual

## **Electric geared motor:**

Power consumption/Connection voltage:

abt.1200W with 230 V

~ (singlephase-alternating current)
Protective class
II – all-insulatet

The standard version comes with levers for clamping and feeding. An extra version with a ratchet for clampingand feeding is also available